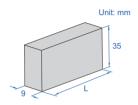

Gage blocks meet ISO3650
Ring gages meet DIN2250-1:2008

Supplied with manufacturer inspection certificate

Grade of gage blocks: 2

(mm)

| Code    | Material    | Gage blocks included in set (L) | Ring gages included in set (Ød) | Applicable calipers |
|---------|-------------|---------------------------------|---------------------------------|---------------------|
| 4176-30 | alloy steel | 30, 41.3, 131.4                 | 10, 25                          | 0-150               |

Grade of gage blocks: 1

(mm)

| Code     | Material    | Gage blocks included in set (L) | Ring gages included in set (Ød) | Applicable calipers |
|----------|-------------|---------------------------------|---------------------------------|---------------------|
| 4176-301 | alloy steel | 30, 41.3, 131.4                 | 10, 25                          | 0-150               |