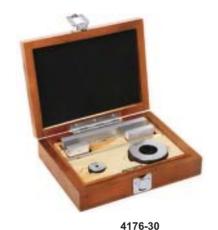

Gage blocks meet ISO3650
Ring gages meet DIN2250-1:2008

Supplied with manufacturer inspection certificate

Grade of gage blocks: 2

(mm)

| Code    | Material    | Gage blocks included in set (L) | Ring gages included in set (Ød) | Applicable calipers |
|---------|-------------|---------------------------------|---------------------------------|---------------------|
| 4176-30 | alloy steel | 30, 41.3, 131.4                 | 10, 25                          | 0-150               |