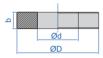

## Ring gage sizes:

| diameter (Ød)* | b    | ØD   |
|----------------|------|------|
| Ø10mm          | 8mm  | 32mm |
| Ø25mm          | 14mm | 53mm |

\*The size of the ring gage when supplied may have deviation. For example, the size Ø25mm may be 24.996mm